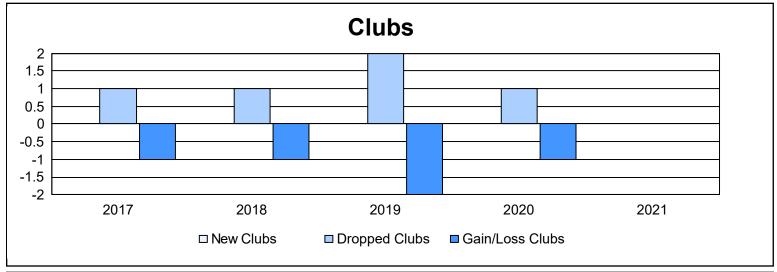

District 15 As of June 2021 Cumulative

| Year      | New<br>Clubs | Dropped<br>Clubs | Gain/<br>Loss<br>Clubs | New<br>Members | Charter<br>Members | Reinstate<br>Members | Transfer<br>Members | Total<br>Member<br>Added | Total<br>Members<br>Dropped | Gain/<br>Loss<br>Members |
|-----------|--------------|------------------|------------------------|----------------|--------------------|----------------------|---------------------|--------------------------|-----------------------------|--------------------------|
| 2016-2017 | 0            | 1                | -1                     | 78             | 0                  | 12                   | 1                   | 91                       | 161                         | -70                      |
| 2017-2018 | 0            | 1                | -1                     | 64             | 0                  | 1                    | 3                   | 68                       | 135                         | -67                      |
| 2018-2019 | 0            | 2                | -2                     | 83             | 0                  | 3                    | 2                   | 88                       | 103                         | -15                      |
| 2019-2020 | 0            | 1                | -1                     | 57             | 0                  | 1                    | 3                   | 61                       | 121                         | -60                      |
| 2020-2021 | 0            | 0                | 0                      | 64             | 0                  | 11                   | 6                   | 81                       | 125                         | -44                      |
| Average   | 0            | 1                | -1                     | 69             | 0                  | 6                    | 3                   | 78                       | 129                         | -51                      |