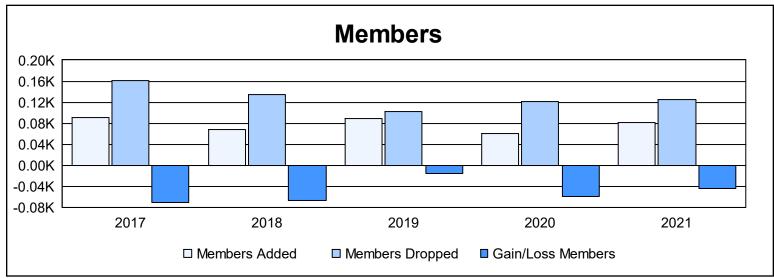

District 15 As of June 2021 Cumulative

| Year      | New<br>Clubs | Dropped<br>Clubs | Gain/<br>Loss<br>Clubs | New<br>Members | Charter<br>Members | Reinstate<br>Members | Transfer<br>Members | Total<br>Member<br>Added | Total<br>Members<br>Dropped | Gain/<br>Loss<br>Members |
|-----------|--------------|------------------|------------------------|----------------|--------------------|----------------------|---------------------|--------------------------|-----------------------------|--------------------------|
| 2016-2017 | 0            | 1                | -1                     | 78             | 0                  | 12                   | 1                   | 91                       | 161                         | -70                      |
| 2017-2018 | 0            | 1                | -1                     | 64             | 0                  | 1                    | 3                   | 68                       | 135                         | -67                      |
| 2018-2019 | 0            | 2                | -2                     | 83             | 0                  | 3                    | 2                   | 88                       | 103                         | -15                      |
| 2019-2020 | 0            | 1                | -1                     | 57             | 0                  | 1                    | 3                   | 61                       | 121                         | -60                      |
| 2020-2021 | 0            | 0                | 0                      | 64             | 0                  | 11                   | 6                   | 81                       | 125                         | -44                      |
| Average   | 0            | 1                | -1                     | 69             | 0                  | 6                    | 3                   | 78                       | 129                         | -51                      |